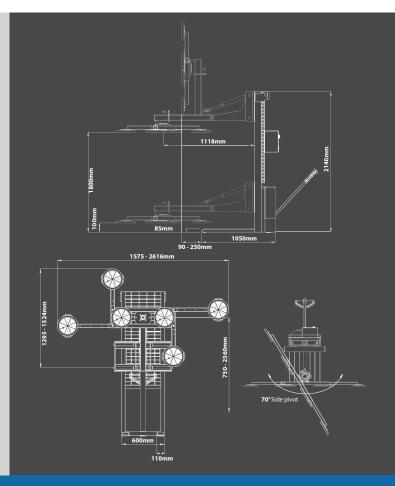

- Lifting capacity up to 350kg
- Rotates glass measuring up to 4500mm
- 12 volt battery powered vacuum pump
- 2 hydraulic rams
- Lift and tilt glass to the horizontal
- Rotates glass 360°
- Side pivot glass to 70°
- Loads and unloads tilt tables and furnaces
- One man operation

**LEEA Vacuum Robot** 

| Technical Specifications |           |
|--------------------------|-----------|
| Max. lifting capacity    | 350kg     |
| Rotation                 | 360°      |
| Side Pivot               | 70°       |
| Vacuum Cups              | 6 x 300mm |