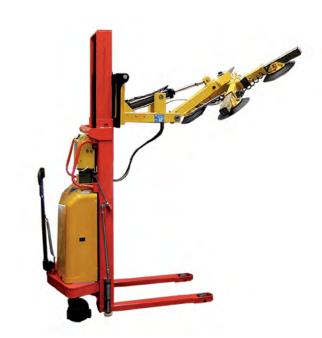

## HORIZON MANUAL DRIVE 350

The Horizon Manual Drive 350 is a glass lifter designed for in shop use to assist glass workers to unload, rotate, transport and lay large plates of glass flat onto a cutting table or tempering line.

- Lifting capacity up to 350kg
- Rotates glass measuring up to 4500mm
- 12 volt battery powered vacuum pump
- 2 hydraulic rams
- Lift and tilt glass to the horizontal
- Rotates glass 360°
- Side pivot glass to 70°
- Loads and unloads tilt tables and furnaces
- One man operation

**LEEA Vacuum Robot** 

| Technical Specifications |           |
|--------------------------|-----------|
| Max. lifting capacity    | 350kg     |
| Rotation                 | 360°      |
| Side Pivot               | 70°       |
| Vacuum Cups              | 6 x 300mm |