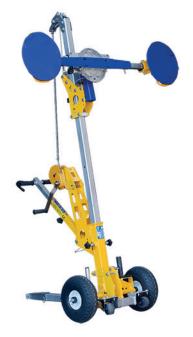

## **EXPRESS 200S**

The Express 200S is designed to allow glaziers to unload, transport and install large plates of glass.

- Lifting capacity up to 200kg
- 2 x 300mm adjustable and flexible vacuum cups
- Holds glass up to 3660mm x 1500mm
- Rotates glass 360°
- Pivots glass 90° to the side for small doorways
- Wheel base extendable for better stability
- Portable for on-site glazing
- Side shifter for precise Installation
- Assembles in minutes

# 200kg Max Lifting Capacity

Manually Operated Vacuum Hoist