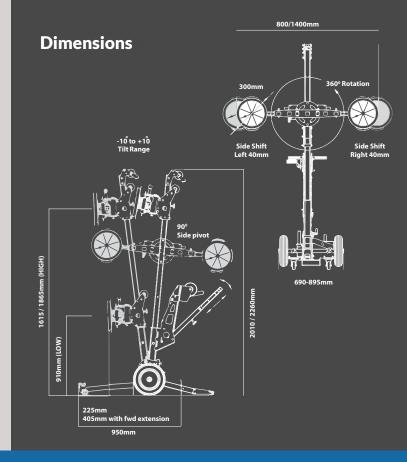

#### Technical Specifications

| Max. lifting capacity | 200kg           |
|-----------------------|-----------------|
| Tilt Range            | +10° to -10°    |
| Rotation              | 360°            |
| Vacuum Cups           | 2 x 300mm       |
| Glass up to           | 3660mm x 1500mm |