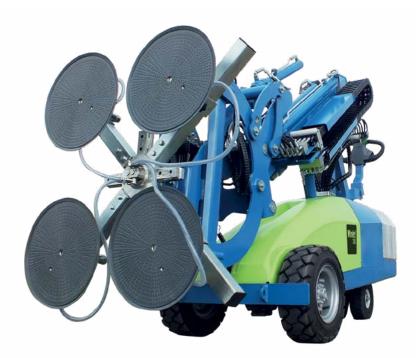

# Simpler lifting for enhanced productivity and safety.

The **Winlet 785** combines pick and carry and lifting duties in one reliable machine. Glazing or glass panels weighing up to 785kg can be lifted, and installed with ease.

## 785kg max lifting capacity

| Technical Specifications                       |          |
|------------------------------------------------|----------|
| Max Lifting Capacity                           | 785kg    |
| Lift Height                                    | 3970mm   |
| Max Extension from front bumper to suction cup | 2500mm   |
| Extension Capacity - at max extension          | 100kg    |
| Side Lift Capacity                             | 275kg    |
| Tilt Function                                  | 180°     |
| Rotation                                       | 180°     |
| Linear                                         | 75mm     |
| Fine Lift on Jib Head                          | 200mm    |
| Suction Cups (Glass)                           | 4@410mm  |
| Total Machine Weight                           | 1422kg   |
| Light Weight - excluding counterweights        | 1142kg   |
| Battery                                        | 2x 150AH |
| Remote Control                                 | Wired    |