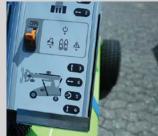

Intelligent load monitoring protects the operator and the load

Easy to adapt to carry other materials including: granite, concrete, plasterboards, steel panels or plates, tiles, wooden panels & doors

Multifunction control panel with integrated buttons and signal lights