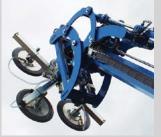

Intelligent load monitoring protects the operator and the load

Easy to adapt to carry other materials including: granite, concrete, plasterboards, steel panels or plates, tiles, wooden panels & doors

Multifunction control panel with integrated buttons and signal lights