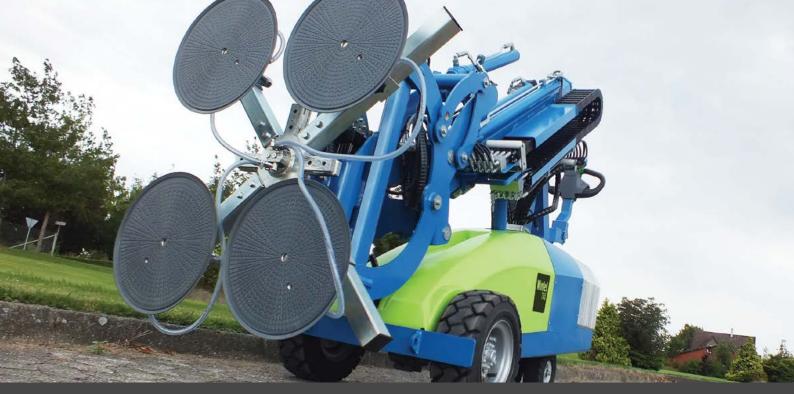

# Simpler lifting for enhanced productivity and safety.

The **Winlet 785** combines pick and carry and lifting duties in one reliable machine. Glazing or glass panels weighing up to 785kg can be lifted, and installed with ease.

Intelligent load monitoring protects the operator and the load

Easy to adapt to carry other materials including: granite, concrete, plasterboards, steel panels or plates, tiles, wooden panels & doors

Multifunction control panel with integrated buttons and signal lights