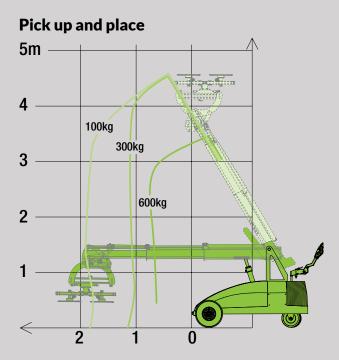

## 785kg max lifting capacity

| Technical Specifications                       |          |
|------------------------------------------------|----------|
| Max Lifting Capacity                           | 785kg    |
| Lift Height                                    | 3970mm   |
| Max Extension from front bumper to suction cup | 2500mm   |
| Extension Capacity - at max extension          | 100kg    |
| Side Lift Capacity                             | 275kg    |
| Tilt Function                                  | 180°     |
| Rotation                                       | 180°     |
| Linear                                         | 75mm     |
| Fine Lift on Jib Head                          | 200mm    |
| Suction Cups (Glass)                           | 4@410mm  |
| Total Machine Weight                           | 1422kg   |
| Light Weight - excluding counterweights        | 1142kg   |
| Battery                                        | 2x 150AH |
| Remote Control                                 | Wired    |