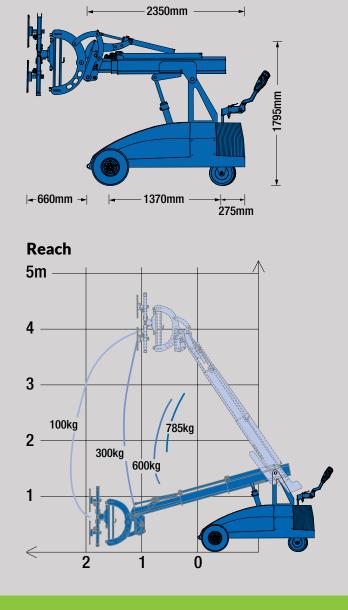

## 785kg max lifting capacity

| Technical Specifications                       |          |
|------------------------------------------------|----------|
| Max Lifting Capacity                           | 785kg    |
| Lift Height                                    | 3970mm   |
| Max Extension from front bumper to suction cup | 2500mm   |
| Extension Capacity - at max extension          | 100kg    |
| Side Lift Capacity                             | 275kg    |
| Tilt Function                                  | 180°     |
| Rotation                                       | 180°     |
| Linear                                         | 75mm     |
| Fine Lift on Jib Head                          | 200mm    |
| Suction Cups (Glass)                           | 4@410mm  |
| Total Machine Weight                           | 1422kg   |
| Light Weight - excluding counterweights        | 1142kg   |
| Battery                                        | 2x 150AH |
| Remote Control                                 | Wired    |

#### Dimensions

info@winlet.co.uk