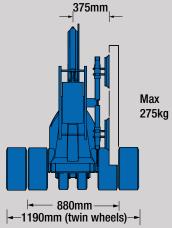

| Wired    |

#### Accessories

- Wireless Radio Remote
- Support LegsTwin Wheels
- Iwin wheels
- Quick Connector Set for Suction Cups Drive Alarm
- LED Flashing Beacon
- Protective Cup Covers
- Remote Control Cover
- Drive Handle Cover
- All Weather Protection Kit
- Stone Suction Cups



Intelligent load monitoring protects the operator and the load



Easy to adapt to carry other materials including: granite, concrete, plasterboards, steel panels or plates, tiles, wooden panels & doors



Multifunction control panel with integrated buttons and signal lights



Twin wheels for rough terrain (optional)

### www.winlet.co.uk



Compact design makes the Winlet 785 suitable for operating in confined spaces and transported in construction hoists

#### Dimensions







info@winlet.co.uk